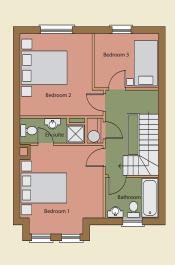

# House Type C

3 Bedroom Semi-Detached Home 1125 Sq. Ft.

Ground Floor

First Floor