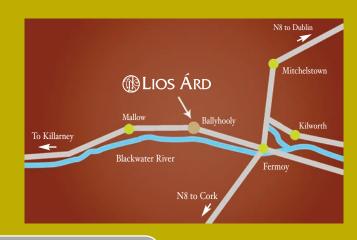

Lios Árd is well sited, beside the church in the beautiful village of Ballyhooly. Ballyhooly is located in the picturesque Blackwater valley, with the River Blackwater dominating the local landscape. While fishing is obviously one of the most popular local pastimes, new residents will find a myriad to entertain them. Golf, music, theatre

While Ballyhooly offers the best in country living it is just 10 minutes from Fermoy and within easy reach of the new road to Cork City.