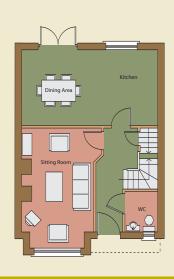

# House Type C

3 Bedroom Semi-Detached Home 1125 Sq. Ft.

Ground Floor

First Floor