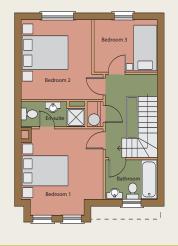

## Ground Floor

Sitting Room

Kitchen/Dining/Living 21' 4" x 21' 0"

**Utility** 5' 3" x 5' 6"

First Floor

Bedroom 1 12' 2" x 12' 1" Ensuite 7' 3" x 5' 9"

Bedroom 2 13' 8" x 11' 10" Ensuite 7' 3" x 5' 9" Second Floor

Bedroom 3 11' 10" x 8' 2"

**Bedroom 4** 11' 10" x 7' 6'

**Bathroom** 5' 7" x 7' 11"