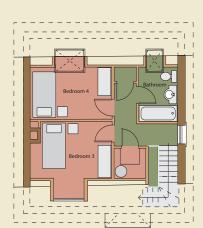

Bedroom 3 11' 10" x 8' 2"

**Bedroom 4** 11' 10" x 7' 6'

**Bathroom** 5' 7" x 7' 11"