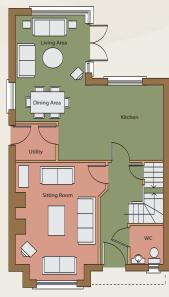

## Ground Floor

Sitting Room

Kitchen/Dining/Living 21' 4" x 21' 0"

**Utility** 5' 3" x 5' 6"

First Floor

Bedroom 1 12' 2" x 12' 1" Ensuite 7' 3" x 5' 9"

Bedroom 2 13' 8" x 11' 10" Ensuite 7' 3" x 5' 9" Second Floor