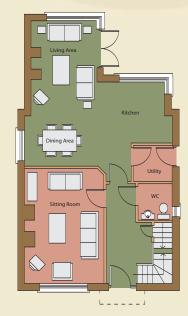

## Ground Floor

Sitting Room

Kitchen/Dining/Living 21' 4" x 21' 0"

**Utility** 5' 3" x 5' 6"

First Floor

Bedroom 1 12' 2" x 12' 1" Ensuite 7' 3" x 5' 9"

Bedroom 2 13' 8" x 11' 10" Ensuite 7' 3" x 5' 9" Second Floor