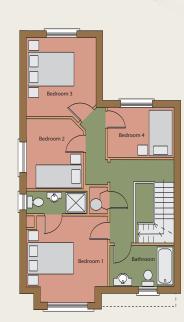

## First Floor

Bedroom 1

Bedroom 3

**Ensuite** 9' 0" x 3' 3"

**Bedroom 4** 9' 6" x 7' 3"

**Bedroom 2** 10' 2" x 11' 6"

**Bathroom** 9' 2" × 5' 8'