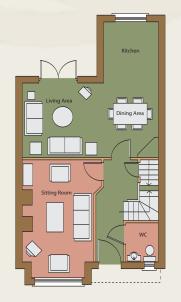

### Ground Floor

Sitting Room

Kitchen/Dining/Living

**Utility** 5' 10" × 4' 9"

## First Floor

Bedroom 1

Bedroom 3

**Ensuite** 9' 0" x 3' 3"

**Bedroom 4** 9' 6" x 7' 3"

**Bedroom 2** 10' 2" x 11' 6"

**Bathroom** 9' 2" × 5' 8'