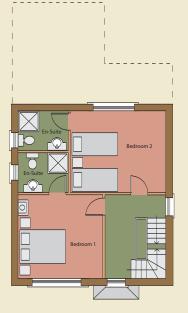

## Ground Floor

Sitting Room

Kitchen/Dining/Living 21' 4" x 21' 0"

**Utility** 5' 3" x 5' 6"

First Floor

Bedroom 1 12' 2" x 12' 1" Ensuite 7' 3" x 5' 9"

Bedroom 2 13' 8" x 11' 10" Ensuite 7' 3" x 5' 9" Second Floor

Bedroom 3 11' 10" x 8' 2"

**Bedroom 4** 11' 10" x 7' 6'

**Bathroom** 5' 7" x 7' 11"